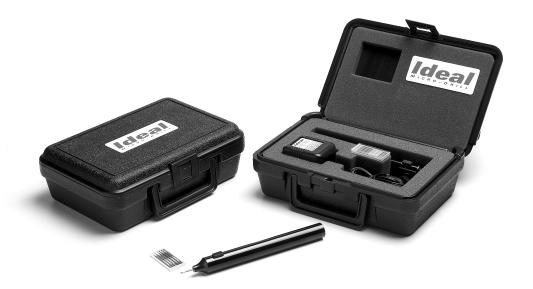

## **Technical Data:**

Length: (Without Burr): 17.5 cm

Diameter: 1.9 cm Power: 6-Volts DC Speed: 12,000 rpm Stall Torque: 1.25 oz./in.

RS-6300 Ideal Micro-Drill

The **Ideal Micro-Drill**™ is designed for research applications that require surgical burrs and trephines. The drill is constructed of light-weight aluminum alloy for balance and control and is powered by a rechargeable 6-volt nickel cadmium battery. Under normal operating conditions the unit will function for 8 hours between recharging.

The Ideal Micro-Drill™ has the following features:

- Rechargeable
- Light-weight design
- No special tools needed to change burrs
- Hard plastic case with die-cut foam for convenient storage
- Excellent balance and handling
- One year warranty